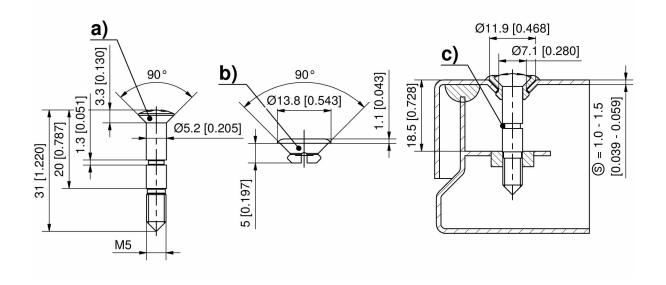

### **Advantages**

- Screw assembly consists of raised countersunk M5x30 Phillips H2 screw and sleeve.
- Meets IP66 certification (applicable for installation example shown below with even compression of the foam/glued seal).
- Captive by using o-ring 839-3770.00-00412.

#### Material

• Screw: steel, zinc plated

Sleeve: PA, blackO-ring: NBR, black

## Screw assembly

|    | Product number    | Name                            | Material       | Surface     | Delivery Unit |
|----|-------------------|---------------------------------|----------------|-------------|---------------|
| a) | 202-1103.15-00530 | Raised countersunk screw, M5x30 | steel          | zinc plated | 50 pcs.       |
| b) | 203-0655.61-00000 | Sleeve                          | TPV Santoprene | black       | 50 pcs.       |