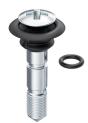

### **Advantages**

- Screw assembly consists of raised countersunk M5x30 Phillips H2 screw and sleeve.
- Meets IP66 certification (applicable for installation example shown below with even compression of the foam/glued seal).
- Captive by using o-ring 839-3770.00-00412.

#### Material

• Screw: steel, zinc plated

Sleeve: PA, blackO-ring: NBR, black

## Screw assembly

|    | Product number    | Name                            | Material       | Surface     | Delivery Unit |
|----|-------------------|---------------------------------|----------------|-------------|---------------|
| a) | 202-1103.15-00530 | Raised countersunk screw, M5x30 | steel          | zinc plated | 50 pcs.       |
| b) | 203-0655.61-00000 | Sleeve                          | TPV Santoprene | black       | 50 pcs.       |