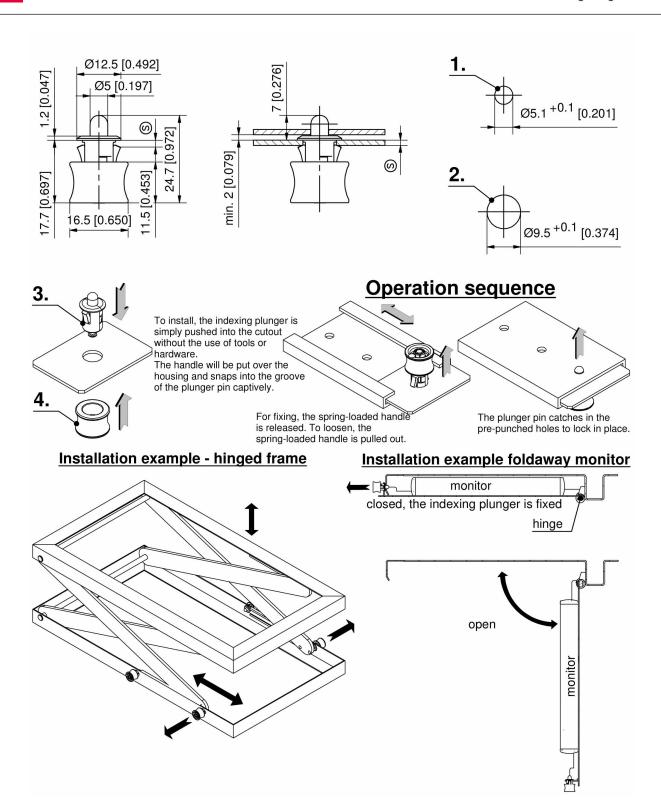

## Remarks

- 1. cutout plunger pin
- 2. cutout housing
- 3. indexing plunger
- 4. handle

Also available as concealed hinge, see product system 4-393.

## Indexing Plunger with Handle

| Product number    | Clamping range (S) | Pin diameter | Cutout pin    | Delivery Unit |
|-------------------|--------------------|--------------|---------------|---------------|
| 245-9304.00-00000 | 1.4 mm - 1.6 mm    | 5 mm         | Ø 5,1 + 0,1mm | 10 pcs.       |