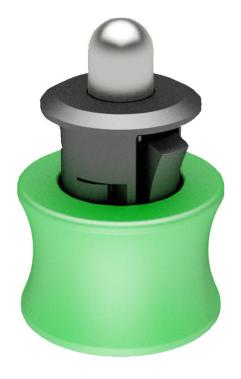

### **Advantages**

- Indexing plunger with spring-loaded handle.
- Installed using a simple push into the cutout.
- Enables fixing of drawers.
- Large, ergonomically designed handle for ease of use.

#### Material

Housing: PA, blackHandle: PA, green

• Plunger pin and spring: steel, zinc plated

## Remarks

- 1. cutout plunger pin
- 2. cutout housing
- 3. indexing plunger
- 4. handle

Also available as concealed hinge, see product system 4-393.