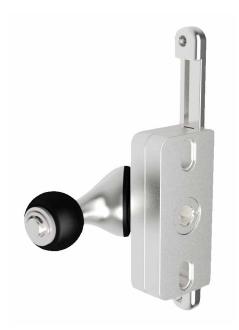

#### Remarks

- 1. stroke 28.5mm
- 2. closed
- 3. open
- 4. e.g. welding stud M6x25