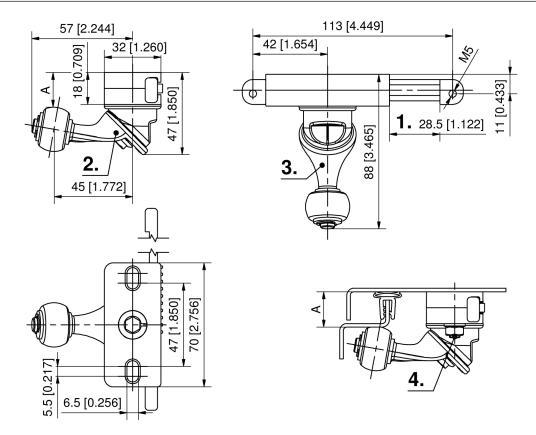

### Advantages

- Latch element compatible with compression latch with insert 6-504.
- High transmission ratio with high contact pressure due to planetarygear.
- Compression 10 20mm.
- Multi-point latch by using flat rods.
- Closing-and opening operation 90°.
- 1300N of force per latching point.
- Vibration-proof according to DIN EN 61373.

## Latching device, internal

| Product number    | Α     | Installation type | Delivery Unit |
|-------------------|-------|-------------------|---------------|
| 448-9106.00-00018 | 18 mm | screw-on          | 1 pc.         |
| 448-9106.00-00020 | 20 mm | screw-on          | 1 pc.         |
| 448-9106.00-00023 | 23 mm | screw-on          | 1 pc.         |
| 448-9106.00-00025 | 25 mm | screw-on          | 1 pc.         |