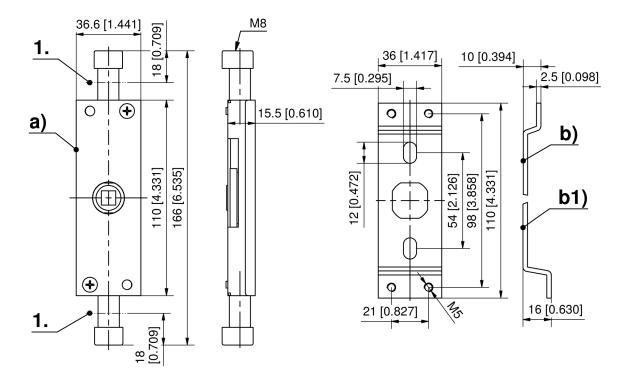

#### Remarks

Escutcheon with insert PS 1-430.01. T- and L-handle PS 1-430.

Swinghandle PS 2-300.

1. stroke 18mm

### Rod latch for round rods

|    | Product number    | Version    | Installation type | Delivery Unit |
|----|-------------------|------------|-------------------|---------------|
| a) | 235-9013.00-00000 | RH version | screw-on          | 1 pc.         |
| a) | 235-9014.00-00000 | LH version | screw-on          | 1 pc.         |

## Lock support for rod latch

|     | Product number    | Name             | Delivery Unit |
|-----|-------------------|------------------|---------------|
| b)  | 235-1001.00-00000 | Lock support A20 | 1 pc.         |
| b1) | 235-1002.00-00000 | Lock support A26 | 1 pc.         |