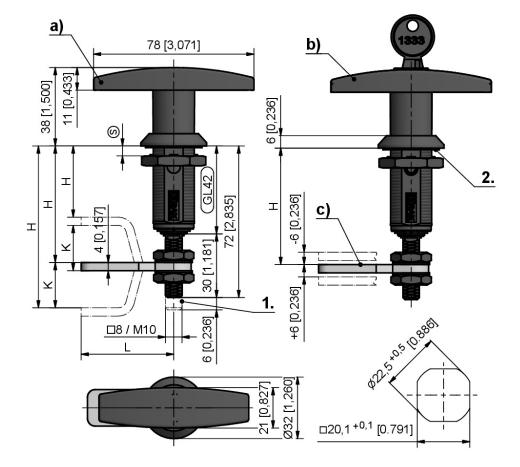

#### Remarks

(S) Door-thickness max. 32mm

Please configure the quarter-turn with insert and cam.

Negatively cranked cams cannot be installed pre-assembled.

1. stroke 6mm

## Compression Latch with T-handle Pr20.1 L42

|    | Product number    | Version    | Latching type          | Installation type | Delivery Unit |
|----|-------------------|------------|------------------------|-------------------|---------------|
| a) | 248-9376.00-00000 | RH version | without lock           | screw-on          | 1 pc.         |
| b) | 248-9377.00-00000 | RH version | keyed alike DIRAK 1333 | screw-on          | 1 pc.         |