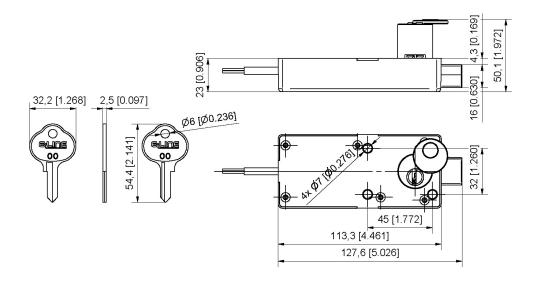

## **Advantages**

- Drop-in replacement for standard traffic control box.
- Comes with 2 ELINE "00" Keys.
- Swappable Key Barrel.
- Electronic unlocking by applying voltage.

## **Material**

• Traffic control box: AISI 304 and ABS plastic

### Technical Data

- Power Supply (DC): 8-24V
- Control Line (DC): 8-24V
- Features: IP50 Rating according to DIN EN 60529; mechanical emergency opening via key override
- DC Motor
- ROSH, REACH