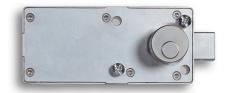

# North America Traffic Control Enclosure

### MLU1004

## **Advantages**

- Drop-in replacement for standard traffic control box.
- Comes with 2 ELINE "00" Keys.
- Swappable Key Barrel.
- Electronic unlocking by applying voltage.